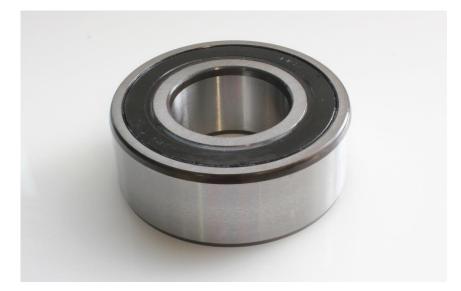

## Features & Benefits:

Double row angular contact ball bearings come with a built in 30° contact angle on each row. The contact angles extend beyond the limits of the bearing, allowing axial and radial loads in either direction.

The design improves rigidity of the bearing as the contact angle centres extend beyond the bearing limits. Installation is much quicker and easier than trying to assemble a pair of bearings as only one bearing needs to be installed.

Sealed and Shielded options are available to help keep out unwanted contamination and retain vital lubrication.

**Dimensional line drawings** 

35 mm 80 mm 34.9 mm ≈ 44.6 mm ≈ 70.5 mm min. 1.5 mm 47 mm