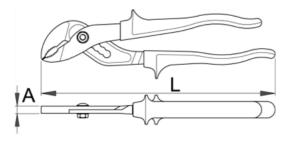

#### **Technical Data**

|        | Lenght | А    | Ö  | ĥ   | -  | 899 |   |
|--------|--------|------|----|-----|----|-----|---|
| 616730 | 170    | 13.8 | 30 | 179 | 4B | 10  | 1 |