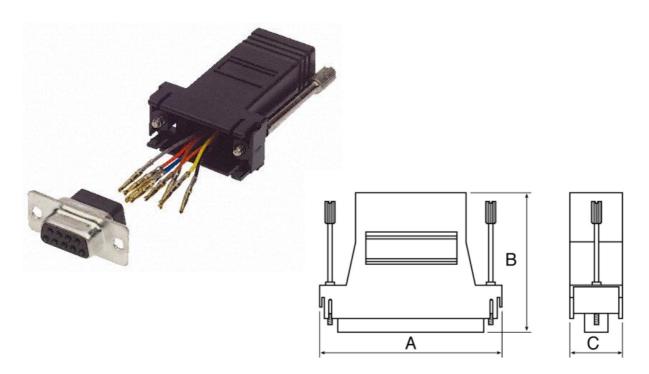

## **Specifications**:

| Dimensions (in mm) - 9, 15 & 25 Ways |    |    |      | Pin Configurations |         |
|--------------------------------------|----|----|------|--------------------|---------|
|                                      | 9  | 15 | 25   | 9/25               | 15      |
| Α                                    | 32 | 49 | 15.5 | 1 - Black          | 1 - Blu |
| В                                    | 41 | 39 | 15.5 | 2 - Yellow         | 2 - Ora |
| С                                    | 55 | 39 | 15.5 | 3 - Orange         | 3 - Bla |
|                                      |    |    |      | 4 Dod              | 1 Da    |

## **Materials:**

• Plastic: ABS

• Screw: 4-40 Nickel, Plating Thumb Screw

• Lead Wire: UL 1061, 26 AWG, 7 Strand

· Terminal: Copper, Gold Plating

| 9/25                                                                          | 15                                                                             | Shielded                                                                                                                                                                                 |  |  |  |
|-------------------------------------------------------------------------------|--------------------------------------------------------------------------------|------------------------------------------------------------------------------------------------------------------------------------------------------------------------------------------|--|--|--|
| 1 - Black 2 - Yellow 3 - Orange 4 - Red 5 - Green 6 - Brown 7 - Grey 8 - Blue | 1 - Blue 2 - Orange 3 - Black 4 - Red 5 - Green 6 - Yellow 7 - Brown 8 - White | <ol> <li>Blue</li> <li>Orange</li> <li>Black</li> <li>Red</li> <li>Green</li> <li>Yellow</li> <li>Brown</li> <li>White         <ul> <li>White</li> <li>Drain Wire</li> </ul> </li> </ol> |  |  |  |