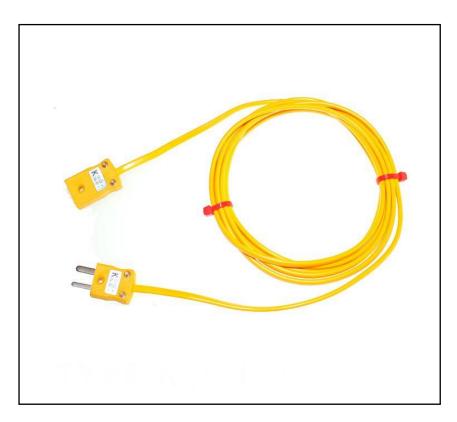

### **FEATURES**

- All round general purpose cable, both waterproof and very flexible
- Thermocouple terminating with a miniature plug & socket
- Type K thermocouple to ANSI MC96.1

# ANSI PVC INSULATED FLAT PAIR THERMOCOUPLE CABLE WITH MINIATURE THERMOCOUPLE PLUG & SOCKET 10m

RS Stock No.: 2318468

RS Professionally Approved Products bring to you professional quality parts across all product categories. Our product range has

### **Product Description**

- Ideal for general purpose use
- All contacts are polarised to ensure correct connection
- Colour coded in accordance with ANSI specification

### **Mechanical Specifications**

| Termination Type | Miniature plug & socket         |
|------------------|---------------------------------|
| Cable Length     | 10m                             |
| Cable Insulation | PVC insulated flat pair 7/0.2mm |