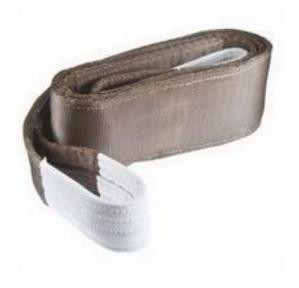

## Datasheet **RS Pro Brown duplex webbing sling,3m 6ton** RS Stock No: **729-3038**

### **Product Details**

RS Pro duplex webbing sling in brown colour, has various lifting applications. The colours enable colour coding, make it easier to identify the right webbing for the right task. It has a sling length of 3 m and has the holding capacity of 6 ton.

#### **Features and Benefits**

- Strong, flexible and lightweight
- Polyester construction
- Lighter than chain and less likely to cause damage
- Easy to inspect for damage
- High abrasion resistant
- Shock absorbing
- Webbing sling ends in Becket eyes