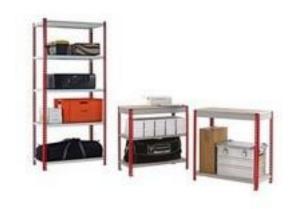

# RS Pro Grey, Red Steel Just Shelving System, 900mm x 1800mm x 450mm, 1000kg Load

RS Stock No: 521-409

#### **Product Details**

RS Pro grey, red shelving system measures  $900 \times 1800 \times 450$  mm. This twinspan system features chipboard, steel construction for durability. It has a load capacity of 1000 kg. It is supplied in kit format to help you easily replace parts.

#### **Features and Benefits**

- Quick and easy assembly
- Sturdy and robust construction
- Maximum weight load of 200 kg per level
- · Red uprights, light grey beams and self colour decking