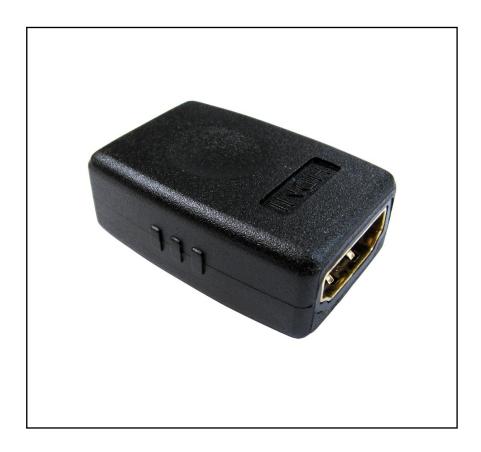

#### **Product Description**

The RS PRO HDMI female to female couple has a black ABS shell and metal connectors which are gold plated.

Our coupler has all 19 pins connected by a PCB and is 20mm long. The primary use of this coupler is to connect two HDMI cables together.

#### **General Specifications**

| Connector A | HDMI F |
|-------------|--------|
| Connector B | HDMIF  |
| Colour      | Black  |