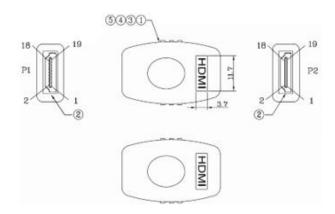

# **AV Adaptors**

|    | PIN | OUT |    |
|----|-----|-----|----|
| P1 | P2  | P1  | P2 |
| 1  | 1   | 11  | 11 |
| 2  | 2   | 12  | 12 |
| 3  | 3   | 13  | 13 |
| 4  | 4   | 14  | 14 |
| 5  | 5   | 15  | 15 |
| 6  | 6   | 16  | 16 |
| 7  | 7   | 17  | 17 |
| 8  | 8   | 18  | 18 |
| 9  | 9   | 19  | 19 |
| 10 | 10  | 铁壳  | 铁光 |

| 6 | UL1007 28AWG WHITE L=20mm OD: 1.2 tin plated:2*2mm |
|---|----------------------------------------------------|
| 5 | HDMI F ABS black boot                              |
| 4 | black PVC 45P                                      |
| 3 | Transparent PE                                     |
| 2 | HDMI 19P F SHELL:GOLD PLATED                       |
| 1 | HDMI F to HDMI F PCBA                              |