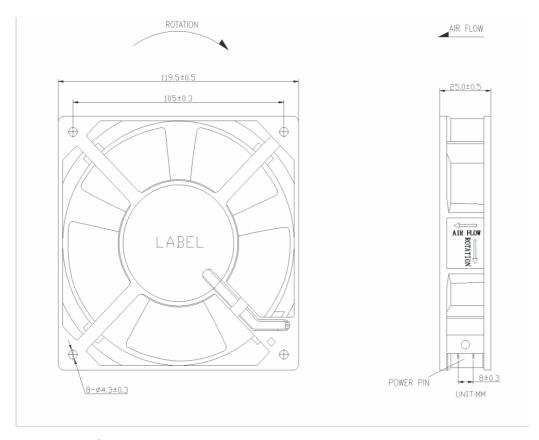

| General Specifications    |                                            |   |
|---------------------------|--------------------------------------------|---|
| AC FAN 119 x 119 x 25 mm  | 2500 RPM, 79.51 CFM, 6.75 mm-H2O, 38.9 dBA | ] |
| Mechanical Specifications |                                            |   |
| Sleeve BEARING            | Aluminum ; Impeller Plastic (94V-0)        | ] |
| Electrical Specifications |                                            |   |
| Voltage115 V ac           | Operation Voltage: 95~125 V AC             |   |
| Classification            |                                            |   |
| Safety Certification      | UL , TUV , CE                              |   |
|                           |                                            |   |

## NOTE:

1.L LEAD WIRES
BLACK WIRE----- (-)
RED WIRE----- (+)