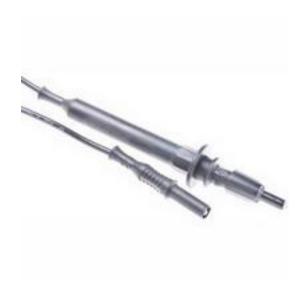

### **Product Details**

RS Pro fused probe in black colour, measuring 4 mm in diameter has a fuse rating of 10 A. The probe cable is 1 m long. The probe meets IEC 1010 600 V Cat III standards.

#### **Features and Benefits**

- Fused probe leads
- The probe is protected by a retractable sleeve
- · Connection using 4 mm safety plug