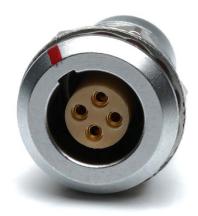

# RS PRO Fixed receptacle Female 4 pin Solder Brass

Stock No: 209-5619

RS Pro's range of Chrome plated Brass push-pull locking connectors offer exceptional quality that is found in many cutting-edge connectors, including full 360° EMC shielding and high mating life. As has become standard within the RS Pro brand you can expect high quality products but at a reasonable price. These connectors are ideal for use in medical devices, testing equipment, audio equipment and other high-end indoor applications.

## **Features & Benefits:**

- Push-pull latching system
- Chrome plated Brass
- IP50
- 360° Screening for full EMC shielding
- 7A Current Rating