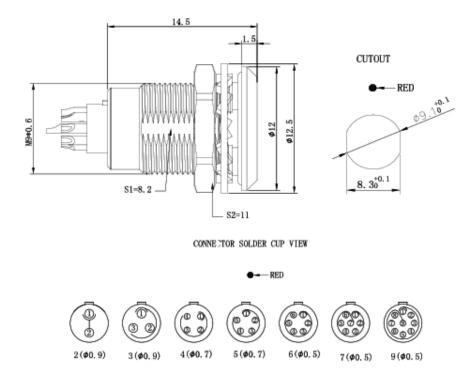

| Up to 95% at 60°C |                      |  |
| Temperature range         | -55°C, +250°C     |                      |  |
| Resistance to vibration   | 10-2000Hz,15g     | IEC 60512-4 test 6d  |  |
| Shock resistance          | 100g, 6ms         | IEC 60512-4 test 6c  |  |
| Salt spray corrosion test | >96hrs            | IEC 60512-6 test 11f |  |
| Protection index (mated)  | IP50              | IEC 60529            |  |
| Climatical category       | 55/175/21         | IEC 60068-1          |  |

#### **Electrical**

| Characteristics |          | Value  | Standard      |
|-----------------|----------|--------|---------------|
| Shielding       | at 10MHZ | >75 dB | IEC 60619-1-3 |
| efficiency      | at 1GHZ  | >40 dB | IEC 60619-1-3 |





# **Dimensional line drawings**



## **Quality Standards**