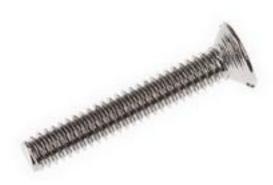

# RS Pro Nickel Plated Brass Flat Head Machine Screws, M2 x 12mm

RS Stock No: 482-9114

#### **Product Details**

RS Pro machine screw measuring M2 x 12 mm, is made of brass with nickel plated finish to resist tarnishing. This slotted drive screw features flat head and metric thread.

#### **Features and Benefits**

- Nickel plated brass finish to resist tarnishing
- Nickel plated brass has a metallic shine, does not look brass in colour
- Metric thread