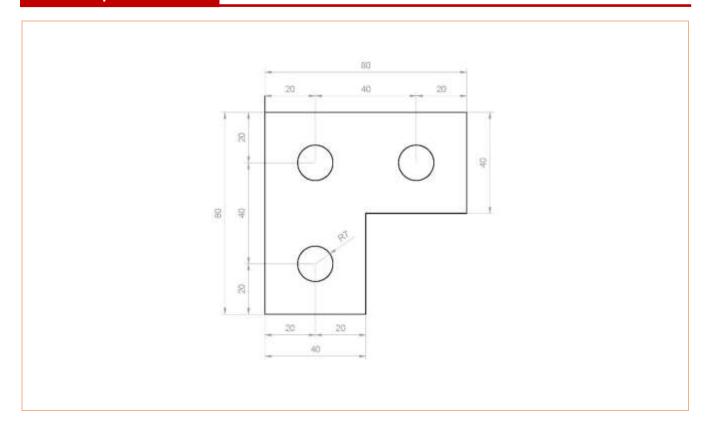

#### **FEATURES**

- Designed to join channel sections together
- Flat L shaped bracket
- 3 holes
- Made from 316 stainless steel
- Ideal for internal and external applications

# RS PRO Stainless Steel L Shape Bracket 3 Hole, 86 x 86mm

RS Stock No.: 221-6342

RS Professionally Approved Products bring to you professional quality parts across all product categories. Our product range has been tested by engineers and provides a comparable quality to the leading brands without paying a premium price.

## **General Specifications**