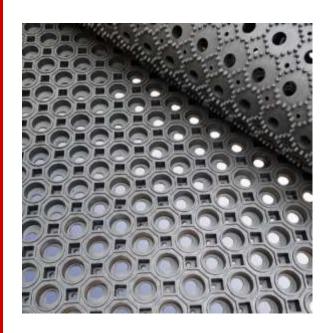

## RS PRO Premium 1.5m x 1m x 22mm Thick Anti-Fatigue Mat

## Feature:

Premium, loose lay, anti-fatigue and slip resistant.

These mats are made from hardwearing NR/SBR rubber. Benefitting from raised studs on the underside that ensure good drainage. These studs also aid compression making the mat comfortable under foot over long periods of time.

- Open holes design reduces risk of slipping
- Loose lay, no permanent fittings required
- Durable NR/SBR rubber material
- Higher rubber volume per mat than economy version resulting in superior performance