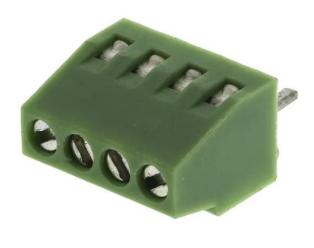

# RS PRO 2.54mm Pitch, 4 Way PCB Terminal Strip

RS Stock No.: 790-1102

RS Professionally Approved Products bring to you professional quality parts across all product categories. Our product range has been tested by engineers and provides a comparable quality to the leading brands without paying a premium price.

## **PCB Terminal Block**

### **Product Description**

Link wires quickly and efficiently across separate PCBs with this 2-way PCB (printed circuit board) terminal strip. This modular, insulated device can be directly mounted on your PCB.

#### **General Specifications**

| Number Of Contact   | 4                  |
|---------------------|--------------------|
| Number Of Rows      | 1                  |
| Mounting Type       | Through Hole       |
| Gender              | Female             |
| Termination Method  | Screw              |
| Туре                | PCB Terminal Block |
| Body Orientation    | Straight           |
| Colour              | Green              |
| Material            | Nylon 66           |
| Flammability Rating | UL 94 V-0          |
| Applications        | PCB                |