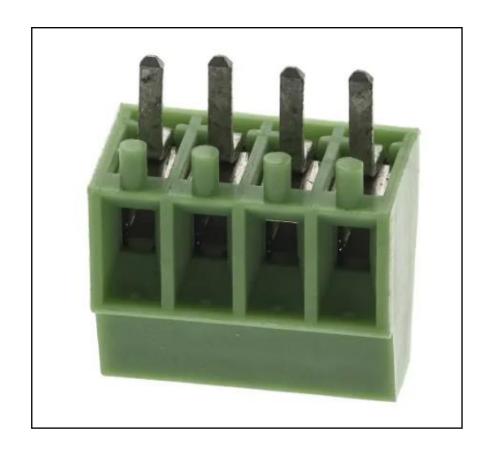

# RS PRO 2.54mm Pitch, 4 Way PCB Terminal Strip

RS Stock No.: 790-1102

RS Professionally Approved Products bring to you professional quality parts across all product categories. Our product range has been tested by engineers and provides a comparable quality to the leading brands without paying a premium price.

## **PCB Terminal Block**

### **Product Description**

Link wires quickly and efficiently across separate PCBs with this 2-way PCB (printed circuit board) terminal strip. This modular, insulated device can be directly mounted on your PCB.

#### **General Specifications**

| Number Of Contact   | 4                  |
|---------------------|--------------------|
| Number Of Rows      | 1                  |
| Mounting Type       | Through Hole       |
| Gender              | Female             |
| Termination Method  | Screw              |
| Туре                | PCB Terminal Block |
| Body Orientation    | Straight           |
| Colour              | Green              |
| Material            | Nylon 66           |
| Flammability Rating | UL 94 V-0          |
| Applications        | PCB                |