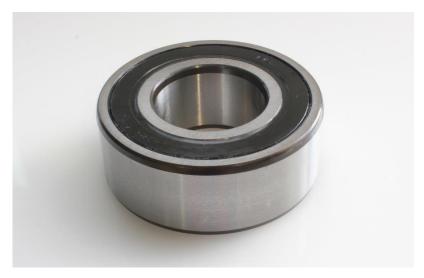

## RS PRO Double Row Angular Contact

Stock No. 2058803

**Technical Specifications:** 

| ld (mm)    | 17    |
|------------|-------|
| Od (mm)    | 47    |
| Width (mm) | 22.2  |
| Material   | Steel |

## Features & Benefits:

Double row angular contact ball bearings come with a built in 30° contact angle on each row. The contact angles extend beyond the limits of the bearing, allowing axial and radial loads in either direction.