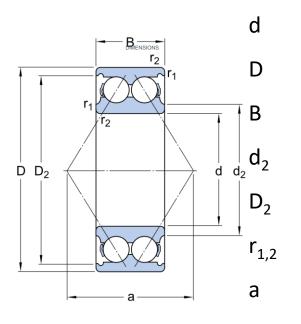

## **Dimensional line drawings**

17 mm

47 mm

22.2 mm

≈ 25.7 mm

≈ 40.15 mm

min. 1 mm

28 mm