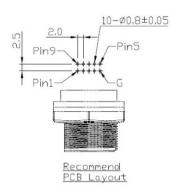

Plastic Panel Mount with 90° DIP



The RS PRO series of waterproof plastic USB-A connectors are a range of ruggedised IP67 connectors designed to be used outdoors or in harsher industrial environments. Designed to fit panel cut outs of 20.75mm the plastic USB-A series also comes with rear potting on the panel mount connectors. This ensures your panel is still sealed to an IP67 rating even when the connector is unmated, and the sealing cap is not connected. The threaded mating allows for a secure connection while the Gold-plated contacts and USB Version 3.0 ensures 5Gbps data speeds.

### **Features & Benefits:**

- PA66 Housing
- IP67
- Rear-potted
- Threaded Mating
- USB-A 3.0
- Speeds up to 5Gbps

## **Quality Standards**







## **Dimensional line drawings**

### 231-7888