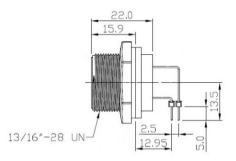

A 3.0 – Plastic Panel Mount with 90° DIP



The RS PRO series of waterproof plastic USB-A connectors are a range of ruggedised IP67 connectors designed to be used outdoors or in harsher industrial environments. Designed to fit panel cut outs of 20.75mm the plastic USB-A series also comes with rear potting on the panel mount connectors. This ensures your panel is still sealed to an IP67 rating even when the connector is unmated, and the sealing cap is not connected. The threaded mating allows for a secure connection while the Gold-plated contacts and USB Version 3.0 ensures 5Gbps data speeds.

### **Features & Benefits:**

- PA66 Housing
- IP67
- Rear-potted
- Threaded Mating
- USB-A 3.0
- Speeds up to 5Gbps

## **Quality Standards**







## **Dimensional line drawings**

### 231-7888