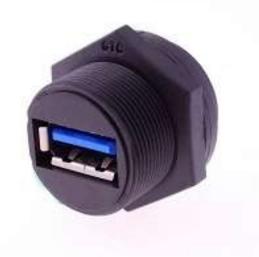

# RS PRO IP67 USB-A 3.0 – Plastic Panel Mount with 90° DIP

The RS PRO series of waterproof plastic USB-A connectors are a range of ruggedised IP67 connectors designed to be used outdoors or in harsher industrial environments. Designed to fit panel cut outs of 20.75mm the plastic USB-A series also comes with rear potting on the panel mount connectors. This ensures your panel is still sealed to an IP67 rating even when the connector is unmated, and the sealing cap is not connected. The threaded mating allows for a secure connection while the Gold-plated contacts and USB Version 3.0 ensures 5Gbps data speeds.

### **Features & Benefits:**

- PA66 Housing
- IP67
- Rear-potted
- Threaded Mating
- USB-A 3.0
- Speeds up to 5Gbps

### 231-7888