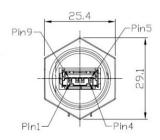

B-A 3.0 – Plastic Panel Mount with 90° DIP



The RS PRO series of waterproof plastic USB-A connectors are a range of ruggedised IP67 connectors designed to be used outdoors or in harsher industrial environments. Designed to fit panel cut outs of 20.75mm the plastic USB-A series also comes with rear potting on the panel mount connectors. This ensures your panel is still sealed to an IP67 rating even when the connector is unmated, and the sealing cap is not connected. The threaded mating allows for a secure connection while the Gold-plated contacts and USB Version 3.0 ensures 5Gbps data speeds.

### **Features & Benefits:**

- PA66 Housing
- IP67
- Rear-potted
- Threaded Mating
- USB-A 3.0
- Speeds up to 5Gbps

## **Quality Standards**







## **Dimensional line drawings**

### 231-7888