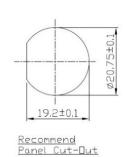

# RS PRO IP67 USB-A 3.0 – Plastic Panel Mount with 90° DIP

The RS PRO series of waterproof plastic USB-A connectors are a range of ruggedised IP67 connectors designed to be used outdoors or in harsher industrial environments. Designed to fit panel cut outs of 20.75mm the plastic USB-A series also comes with rear potting on the panel mount connectors. This ensures your panel is still sealed to an IP67 rating even when the connector is unmated, and the sealing cap is not connected. The threaded mating allows for a secure connection while the Gold-plated contacts and USB Version 3.0 ensures 5Gbps data speeds.

## **Dimensional line drawings**