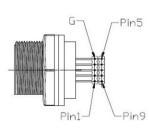

# RS PRO IP67 USB-A 3.0 – Plastic Panel Mount with 90° DIP

The RS PRO series of waterproof plastic USB-A connectors are a range of ruggedised IP67 connectors designed to be used outdoors or in harsher industrial environments. Designed to fit panel cut outs of 20.75mm the plastic USB-A series also comes with rear potting on the panel mount connectors. This ensures your panel is still sealed to an IP67 rating even when the connector is unmated, and the sealing cap is not connected. The threaded mating allows for a secure connection while the Gold-plated contacts and USB Version 3.0 ensures 5Gbps data speeds.