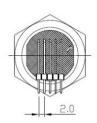

3.0 – Plastic Panel Mount with 90° DIP



The RS PRO series of waterproof plastic USB-A connectors are a range of ruggedised IP67 connectors designed to be used outdoors or in harsher industrial environments. Designed to fit panel cut outs of 20.75mm the plastic USB-A series also comes with rear potting on the panel mount connectors. This ensures your panel is still sealed to an IP67 rating even when the connector is unmated, and the sealing cap is not connected. The threaded mating allows for a secure connection while the Gold-plated contacts and USB Version 3.0 ensures 5Gbps data speeds.

### **Features & Benefits:**

- PA66 Housing
- IP67
- Rear-potted
- Threaded Mating
- USB-A 3.0
- Speeds up to 5Gbps

## **Quality Standards**







## **Dimensional line drawings**

### 231-7888