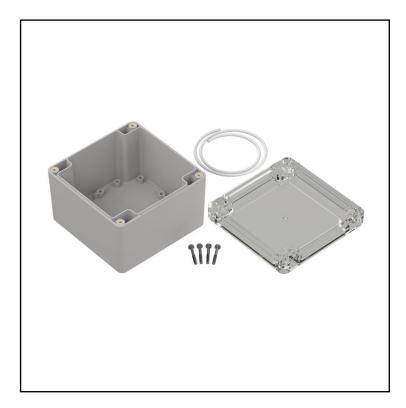

## **FEATURES**

- Made of PC
- Lid made of transparent PC
- Available in light gray colour
- Protection against liquids and solid objects: IP65 rating
- Supplied with silicone gasket and four screws
- Threaded brass inserts for reliable assembly.

#### **Product Description**

Hermetic enclosure ideal for applications requiring protection against water ingress. Supplied with silicon gascet that provides IP65 rating. Lid manufactured with recess for mambrane keypads and overlays. Threaded brass inserts ensures reliable assembly of the enclosure.

#### **General Specifications**

| Туре        | Full                           |  |  |
|-------------|--------------------------------|--|--|
| Material    | PC, Transparent PC             |  |  |
| Colour      | Lightgray with transparent lid |  |  |
| Accessories | Screw M3 17/10 – 4 psc         |  |  |
| Mounting    | Internal wall mount            |  |  |

#### **Mechanical Specifications**

| Height | 74.7 mm         |
|--------|-----------------|
| Width  | 104.95 mm       |
| Length | 104.95 mm       |
| Gasket | Silicone Gasket |

| Protection Category    |      |
|------------------------|------|
| Protection level       | ID65 |
| Protection level       | IP65 |
| Shock Protection Level | IK07 |