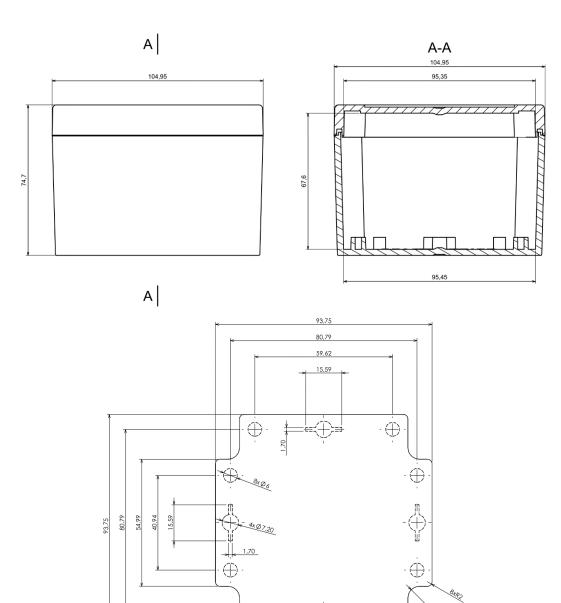

#### **Mechanical Specifications**

| Height | 74.7 mm         |
|--------|-----------------|
| Width  | 104.95 mm       |
| Length | 104.95 mm       |
| Gasket | Silicone Gasket |

| Protection Category    |      |
|------------------------|------|
| Protection level       | ID65 |
| Protection level       | IP65 |
| Shock Protection Level | IK07 |

Dashed line shows outline of the mounting boss under PCB board Recommended mounting holes diameter ø4mm All dimensions are given within +/-0,5mm tolerance

FPS-

 $\oplus$