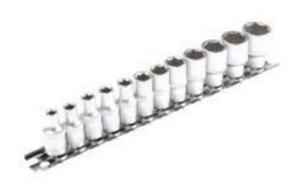

## RS Pro 12 Piece Shallow Socket Set 1/4 in Square Drive

RS Stock No: 487-113

### **Product Details**

RS Pro 12-piece 1/4 Inch square drive shallow socket set is supplied on a socket rail retaining bar, which may be wall mounted or used inside a tool box compartment in a roller cabinet. All sockets are manufactured from chrome vanadium steel for corrosion protection.

#### **Features and Benefits**

- Made from chrome vanadium steel
- Hardened and tempered and chrome plated for corrosion protection
- Set supplied on a socket rail retaining bar, which may be wall mounted or used inside a tool box compartment in a roller cabinet