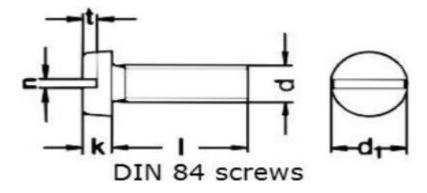

## **Cheese Head Machine Screw**

RS Stock number: 482-9732 Dimensions(mm):

| Diameter Thread Size  | M2  | M2.5 | М3  | M4  | M5  | M6  | M8  | M10 |
|-----------------------|-----|------|-----|-----|-----|-----|-----|-----|
| t min. slot depth     | 0.6 | 0.7  | 0.9 | 1.2 | 1.5 | 1.8 | 2.1 | 2.4 |
| n slot width          | 0.5 | 0.6  | 0.8 | 1   | 1.2 | 1.6 | 2   | 2.5 |
| k max. head thickness | 1.3 | 1.6  | 2   | 2.6 | 3.3 | 3.9 | 5   | 6   |
| d1 max                | 3.8 | 4.5  | 5.5 | 7   | 8.5 | 10  | 13  | 16  |