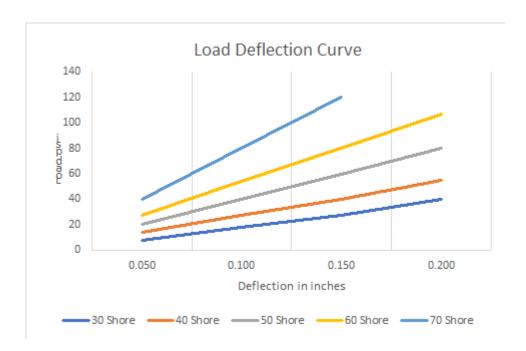

### **Technical Specifications:**

Lightweight, non-slip vibration isolation and noise suppression pad for applications where bolting needs to be avoided

LOAD RATINGS per SQUARE

| Durometer   | Recommended<br>Load per 2×2" sq. |      | Recommended<br>Load per Area |                       |       | Maximum<br>Load per Area<br>(lbs/in²) (kg/mm²) {kPa} |          |       |
|-------------|----------------------------------|------|------------------------------|-----------------------|-------|------------------------------------------------------|----------|-------|
|             | (lbs)                            | (kg) | (IDS/In <sup>2</sup> )       | (kg/mm <sup>2</sup> ) | {kPa} | (IDS/IN <sup>2</sup> )                               | (kg/mm²) | {KPa} |
| 30          | 80                               | 35   | 20                           | .014                  | 138   | 27                                                   | .019     | 186   |
| 40          | 120                              | 55   | 30                           | .021                  | 207   | 40                                                   | .028     | 276   |
| Standard 50 | 180                              | 80   | 45                           | .032                  | 310   | 60                                                   | .042     | 414   |
| 60          | 240                              | 110  | 60                           | .042                  | 414   | 80                                                   | .056     | 552   |
| 70          | 360                              | 165  | 90                           | .063                  | 621   | 120                                                  | .084     | 827   |