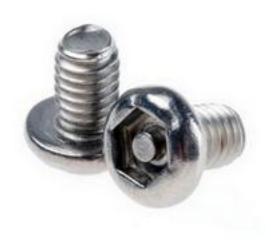

# RS Pro Plain Button Stainless Steel Tamper Proof Security Screw, M4 x 6mm

RS Stock No: **621-2782** 

#### **Product Details**

RS Pro pin hexagon recessed button head screw is made of A2 grade stainless steel, for corrosion resistance. This screw is tamper proofed to withstand high operating temperature. The screw has metric threading for tight and secure fittings. This tamper proofed security screw measures 6 mm long and has M4 size threads for positive grip.

#### **Features and Benefits**

- Button head
- A2 grade stainless steel construction
- Tamper proof
- Pin hexagon recessed
- Metric thread