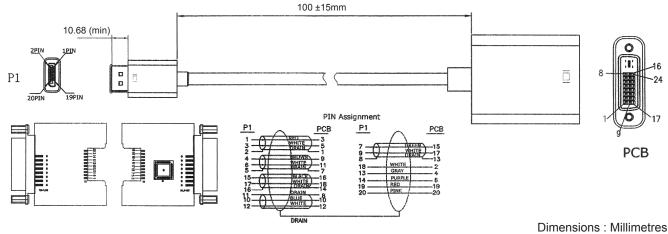

## DisplayPort Plug to DVI-D Receptacle Cable Assembly





## **Specifications**

Connector Type A : DisplayPort Plug Connector Type B : DVI-D Receptacle

Jacket Colour : White

## Diagram



## **Part Number Table**

| Description                                         | Part Number |
|-----------------------------------------------------|-------------|
| DisplayPort Plug to DVI-D Receptacle Cable Assembly | DP-D        |

Important Notice: This data sheet and its contents (the "Information") belong to the members of the AVNET group of companies (the "Group") or are licensed to it. No licence is granted for the use of it other than for information purposes in connection with the products to which it relates. No licence of any intellectual property rights is granted. The Information is subject to change without notice and replaces all data sheets previously supplied. The Information supplied is believed to be accurate but the Group assumes no responsibility for its accuracy