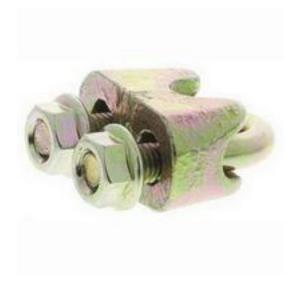

## **RS Pro Steel Wire Rope Grip, DIN 1142**

RS Stock No: 197-0168

## **Product Details**

RS Pro wire rope clamp with 10 mm wire rope diameter, is made of durable steel material. It has quality zinc passivated wire rope grip that meets DIN1142 standard.

#### **Features and Benefits**

- Steel construction
- Meets DIN 1142 standard
- Wire rope diameter of 10 mm