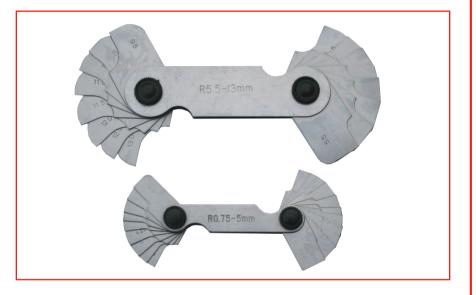

## Datasheet RS Pro Radius Gauges Metric 2 Piece Set

RS Stock No: 683-0759

## **Specifications:**

Penknife style Radius Gauges have accurately machined blades which are suitable for checking both internal and external radii. Each blade is marked with its size

| Set<br>Pieces | Range    | Increments | No. of Blades |
|---------------|----------|------------|---------------|
| Piece 1       | 0.75-5mm | 0.25mm     | 18 Int/Ext    |
| Piece 2       | 5.5-13mm | 0.5mm      | 16 Int/Ext    |