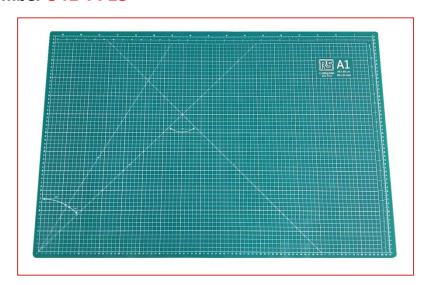

## A1 Self Healing Cutting Mat 900x600x2.5mm

**RS Stock number 841-7715** 

## **Specification:**

Rs stock number: 841-7715

Material: PPE (propylene homopolymer)

3- layer mat, with polypropylene board inside

Color: Green

Size: 900x600x2.5mm

## **Features:**

- **Eco-friendly cutting mat:** Suitable for any use in school, office and workshop that protects your work surfaces and meets the EN71-3 standard. This range does not contain any heavy metals and they do not release toxins into the environment.
- **Self Healing**: Surface layers are made of a special material that's easier on the blade and leaves no trace after the cut.
- **Non-Slip**: Outstanding anti-slide backing makes working easier and reduces the risk of injury.
- Measuring grid: Allows the user to make accurate marks and cuts.