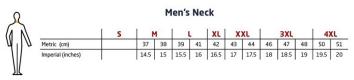

### **Standards**

EN ISO 20471 Class 2 GO/RT 3279 Issue 8 These size charts show body measurements and should be used as a guide when choosing the correct size. For example a person with a chest circumference of 108cm -112cm would take a size L when choosing a jacket or coverall.