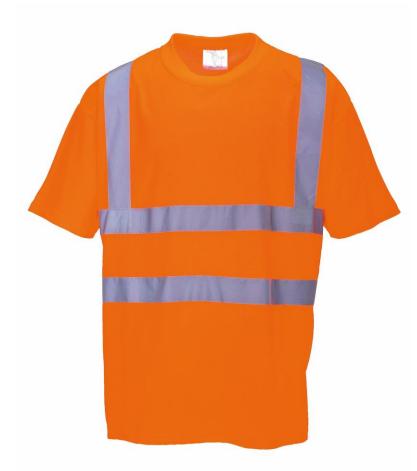

## Hi-Vis T-Shirt GO/RT

#### Product Information

Rail specification T-Shirt that combines high visibility protection and unbeatable comfort. Ideal for the summer months and indoor work, this T-Shirt is fully certified to GO/RT 3279.

#### Product Features

- CE certified
- · Reflective tape for increased visibility
- 35+ UPF rated fabric to block 97% of UV rays
- Breathable fabric to draw moisture away from the body keeping the wearer cool, dry and comfortable
- Generous fit for wearer comfort