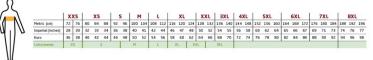

### **Standards**

EN ISO 20471 Class 2 GO/RT 3279 Issue 8 These size charts show body measurements and should be used as a guide when choosing the correct size. For example a person with a chest circumference of 108cm -112cm would take a size L when choosing a jacket or coverall.

Men's Chest

|                   |                                        |                                                              |                                                   |                                                                                |                                                                                         | M                                                                                             | en's                                                                                                          | s W                                                                                                                    | ais                                                                                                                                 | t                                                                                                                                               |                                                                                                                                           |                                                                                                                                                                  |                                                                                                                                                                          |                                                                                                                                                                                              |                                                                                                                                                                                                  |                                                                                                                                                                                                                     |                                                                                                                                                                                                                           |                                                                                                                                                                                                                                         |                                                                                                                                                                                                                |
|-------------------|----------------------------------------|--------------------------------------------------------------|---------------------------------------------------|--------------------------------------------------------------------------------|-----------------------------------------------------------------------------------------|-----------------------------------------------------------------------------------------------|---------------------------------------------------------------------------------------------------------------|------------------------------------------------------------------------------------------------------------------------|-------------------------------------------------------------------------------------------------------------------------------------|-------------------------------------------------------------------------------------------------------------------------------------------------|-------------------------------------------------------------------------------------------------------------------------------------------|------------------------------------------------------------------------------------------------------------------------------------------------------------------|--------------------------------------------------------------------------------------------------------------------------------------------------------------------------|----------------------------------------------------------------------------------------------------------------------------------------------------------------------------------------------|--------------------------------------------------------------------------------------------------------------------------------------------------------------------------------------------------|---------------------------------------------------------------------------------------------------------------------------------------------------------------------------------------------------------------------|---------------------------------------------------------------------------------------------------------------------------------------------------------------------------------------------------------------------------|-----------------------------------------------------------------------------------------------------------------------------------------------------------------------------------------------------------------------------------------|----------------------------------------------------------------------------------------------------------------------------------------------------------------------------------------------------------------|
|                   | X                                      | S                                                            |                                                   | 5                                                                              | 1                                                                                       | 1                                                                                             |                                                                                                               | ι                                                                                                                      | X                                                                                                                                   | L                                                                                                                                               | X                                                                                                                                         | KL                                                                                                                                                               | 3)                                                                                                                                                                       | KL                                                                                                                                                                                           | 4X                                                                                                                                                                                               | L                                                                                                                                                                                                                   |                                                                                                                                                                                                                           | 5XL                                                                                                                                                                                                                                     |                                                                                                                                                                                                                |
| Metric (cm)       | 68                                     | 72                                                           | 76                                                | 80                                                                             | 84                                                                                      | 88                                                                                            | 92                                                                                                            | 96                                                                                                                     | 100                                                                                                                                 | 104                                                                                                                                             | 108                                                                                                                                       | 112                                                                                                                                                              | 116                                                                                                                                                                      | 120                                                                                                                                                                                          | 124                                                                                                                                                                                              | 128                                                                                                                                                                                                                 | 132                                                                                                                                                                                                                       | 136                                                                                                                                                                                                                                     | 140                                                                                                                                                                                                            |
| Imperial (inches) | 26                                     | 28                                                           | 30                                                | 32                                                                             | 33                                                                                      | 34                                                                                            | 36                                                                                                            | 38                                                                                                                     | 40                                                                                                                                  | 41                                                                                                                                              | 42                                                                                                                                        | 44                                                                                                                                                               | 46                                                                                                                                                                       | 47                                                                                                                                                                                           | 48                                                                                                                                                                                               | 50                                                                                                                                                                                                                  | 52                                                                                                                                                                                                                        | 54                                                                                                                                                                                                                                      | 56                                                                                                                                                                                                             |
| Euro - DE, NL, BE | 42                                     | 44                                                           | 46                                                | 48                                                                             |                                                                                         | 50                                                                                            | 52                                                                                                            | 54                                                                                                                     | 56                                                                                                                                  |                                                                                                                                                 | 58                                                                                                                                        | 60                                                                                                                                                               | 62                                                                                                                                                                       |                                                                                                                                                                                              | 64/66                                                                                                                                                                                            | 68                                                                                                                                                                                                                  | 70                                                                                                                                                                                                                        | 72                                                                                                                                                                                                                                      | 74                                                                                                                                                                                                             |
| Euro - FR, ES, PT | 34                                     | 36                                                           | 38                                                | 40                                                                             | 42                                                                                      | 44                                                                                            | 46                                                                                                            | 48                                                                                                                     | 50                                                                                                                                  | 52                                                                                                                                              | 54                                                                                                                                        | 56                                                                                                                                                               | 58                                                                                                                                                                       |                                                                                                                                                                                              | 60/62                                                                                                                                                                                            | 64                                                                                                                                                                                                                  | 66                                                                                                                                                                                                                        | 68                                                                                                                                                                                                                                      | 70                                                                                                                                                                                                             |
|                   | Imperial (inches)<br>Euro - DE, NL, BE | Metric (cm) 68   Imperial (inches) 26   Euro - DE, NL, BE 42 | Imperial (inches) 26 28   Euro - DE, NL, BE 42 44 | Metric (cm) 68 72 76   Imperial (inches) 26 28 30   Euro - DE, NL, BE 42 44 46 | Metric (cm) 68 72 76 80   Imperial (inches) 26 28 30 32   Euro - DE, NL, BE 42 44 46 48 | Metric (cm) 68 72 76 80 84   Imperial (inches) 26 28 30 32 33   Euro - DE, NL, BE 42 44 46 48 | XS S M   Metric (cm) 68 72 76 80 84 88   Imperial (inches) 26 28 30 32 33 34   Euro-DE, NL, BE 42 44 46 48 50 | XS S M   Metric (cm) 68 72 76 80 84 88 92   Imperial (Inches) 25 28 30 32 33 34 36   Euro-DE, NL, BE 42 44 46 48 50 52 | XS S M L   Metric (cm) 68 72 76 80 84 88 92 96   Imperial (Inches) 25 28 30 32 33 34 36 38   Euro - DE, NL, BE 42 44 46 48 50 52 54 | XS S M L X   Metric (cm) 68 72 76 80 84 89 92 96 100   Imperial (Inches) 26 28 30 32 33 34 36 38 40   Euro - DE, NL, BE 42 44 46 48 50 52 54 56 | Metric (cm) 68 72 76 80 84 88 92 96 100 104   Imperial (inches) 26 28 30 32 33 34 36 38 40 41   Euro - DE, NL, BE 42 44 46 48 50 52 54 56 | XS S M L XL XI   Metric (cm) 68 72 76 80 84 89 92 96 100 108   Imperial (Inches) 26 28 30 32 33 34 36 38 40 41 42   Euro - DE, NL, BE 42 44 46 48 50 52 54 56 58 | XS S M L XL XXL   Metric (cm) 68 72 76 80 84 88 92 96 100 108 112   Imperial (Inches) 26 28 30 32 33 34 36 84 04 14 24   Euro - DE, NL, BE 42 44 46 48 50 52 54 56 58 60 | XS S M L XL XXL 33   Metric (cm) 68 72 76 80 84 88 92 96 100 104 108 112 116   Imperial (Inches) 26 28 30 32 33 34 36 38 40 41 42 44 46   Euro - DE, NL, BE 42 44 46 48 50 52 54 56 58 60 62 | XS S M L XL XXL 3XL   Metric (cm) 68 72 76 80 84 88 92 96 100 108 112 116 120   Imperial (Inches) 26 28 30 32 33 34 36 38 40 41 42 44 46 47   Euro - DE, NL, BE 42 44 46 48 50 52 54 56 58 60 62 | XS S M L XL XXL 3XL 4XI   Metric (cm) 68 72 76 80 84 88 92 96 100 104 108 112 116 120 124   Imperial (inches) 26 28 30 32 33 34 36 38 40 41 42 44 46 47 48   Euro-DE, NL, BE 42 44 46 48 50 52 54 56 58 60 62 64/66 | XS S M L XL XXL 3XL 4XL   Metric (cm) 68 72 76 80 84 88 92 96 100 108 112 116 120 124 128   Imperial (inches) 26 28 30 32 33 34 36 38 40 41 42 44 64 74 88 50   Euro-DE, NL, BE 42 44 46 48 50 52 54 56 58 60 62 64/66 68 | XS S M L XL XXL 3XL 4XL   Metric (cm) 68 72 76 80 84 88 92 96 100 104 108 112 116 120 124 128 132   Imperial (inches) 26 28 30 32 33 34 36 38 40 41 42 44 46 47 48 50 52   Euro-DE, NL, BE 42 44 46 48 50 52 54 56 58 60 62 64/66 68 70 | XS S M L XL XXL 3XL 4XL 5XL   Metric (cm) 68 72 76 80 84 88 92 96 100 104 108 112 116 120 124 128 132 136   Imperial (inches) 26 28 30 32 33 34 36 38 40 41 42 44 46 47 48 50 52 54 56 58 60 62 64/66 68 70 72 |