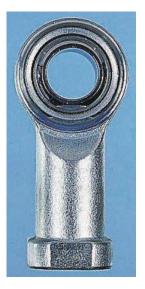

# Datasheet Stock No: 382-289 RS Pro M2 x 0.4 Female Galvanized Steel Rod End

#### **Product Details**

**Female Rod End Bearing** Corrosion-resistant galvanised Zinc coating

#### Specifications:

| Connection Size            | M2 x 0.4 Female  |
|----------------------------|------------------|
| Bore Size                  | 2mm              |
| Static Load Rating         | 1900N            |
| Overall Length             | 20.5mm           |
| Material                   | Galvanized Steel |
| Connection Thread Size     | M2 x 0.4         |
| Connection Thread Standard | Metric           |
| Connection Gender          | Female           |