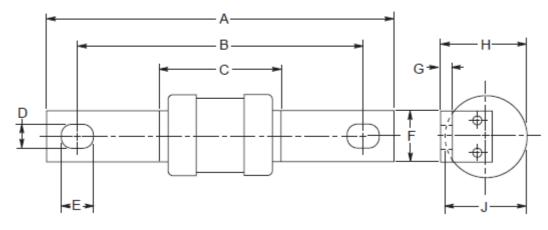

#### **Dimensional Data:**

|              |               |                |                    |                    |                      |                              |           |           | Dimensions - mm |     |      |      |      |      |      |  |
|--------------|---------------|----------------|--------------------|--------------------|----------------------|------------------------------|-----------|-----------|-----------------|-----|------|------|------|------|------|--|
| S/N          | Amp<br>Rating | Pre-<br>arcing | Total<br>@<br>415V | Total<br>@<br>550V | Nom<br>Watts<br>Loss | Rated<br>Voltag<br>e<br>(AC) | A         | В         | С               | D   | E    | F    | G    | H    | J    |  |
| 521-<br>2747 | 125           | 29,500         | 50,000             | 71,000             | 11                   | 415                          | 136.<br>0 | 111.<br>0 | 47.0            | 9.0 | 12.5 | 19.0 | 3.23 | 22.5 | 31.0 |  |
| 521-<br>2753 | 160           | 57,000         | 97,000             | 135,00<br>0        | 13                   | 415                          | 136.<br>0 | 111.<br>0 | 47.0            | 9.0 | 12.5 | 19.0 | 3.23 | 22.5 | 31.0 |  |
| 521-<br>2775 | 200           | 120,00<br>0    | 205,00<br>0        | 290,00<br>0        | 14                   | 415                          | 136.<br>0 | 111.<br>0 | 47.0            | 9.0 | 12.5 | 19.0 | 3.23 | 22.5 | 31.0 |  |