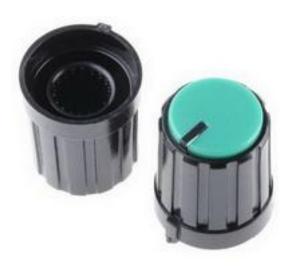

### RS Pro Potentiometer Knob, Body: Black, Dia. 13.3mm with a Green Indicator, 6mm Shaft RS Stock No: 467-5945

#### **Product Details**

RS Pro potentiometer knob has a black body with 13.3 mm diameter. This knob fits 6 mm shafts and includes a green indicator. The spline-textured body offers superior grip.

#### **Features and Benefits**

- Push-on knob
- Different colour combination
- Superior grip