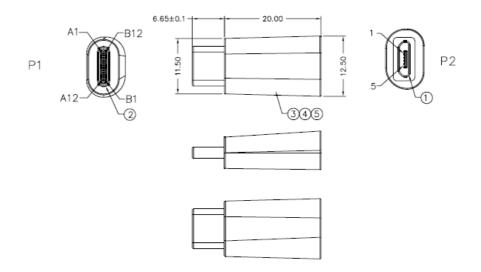

# Micro B Female to C Male Adapter

RS Stock number 895-0524 Unit: mm

| 5   | OVER MOLD   | PVC 70Pa BLACK                                         |        |
|-----|-------------|--------------------------------------------------------|--------|
| 4   | INNER MOLD  | LD-PE                                                  |        |
| 3   | PCB         | USB C MALE TO MICRO B/F PCBA                           |        |
| 2   | CONNECTOR 2 | USB3.1 C TYPE MALE PIN G/F,SHELL PLATED NICKEL         |        |
| 1   | CONNECTOR 1 | USB2.0 MICRO B TYPE FEMALE PIN G/F,SHELL PLATED NICKEL |        |
| NO. | PART NAME   | SPEC DESCRIPTION                                       | REMAKE |

#### PIN ASSIGNMENT

|          | SINGNAL | P1            | COLOR   | Conn.2 | SINGNAL |
|----------|---------|---------------|---------|--------|---------|
|          | VBUS    | A4,B4,A9,B9   | RED     | 1      | VBUS    |
| 16<br>16 | DN1     | A7            | white / | 2      | D-      |
| 10kO±5%  | DP1     | A6            | GREEN V | 3      | D+      |
| -        | GND     | A1,B1,A12,B12 | BLACK   | 5      | GND     |
|          | CC      | A5            |         |        |         |
|          | SHIELD  | SHELL         | SHIELD  | SHELL  | SHELL   |