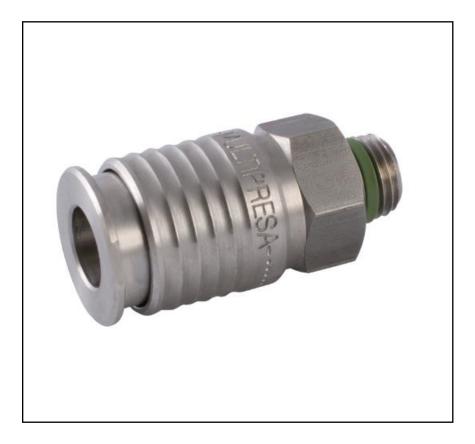

# RS PRO MALE SOCKET INOX SHORT 1/2

RS Stock No:- 2312687

RS PROfessionally Approved Products bring to you professional quality parts across all product categories. Our product range has been tested by engineers and provides a comparable quality to the leading brands without paying a premium price.

#### **Product Description**

The RS PRO male socket inox short 1/2 works in 0 to 16 bar pressure range. It mainly used in compressed air & tools, pneumatic & fluid technology, food & beverages applications. It provides high performance for multiple fluids in a wide range of temperature and pressure. Operating temperature range is from - 15 °C to + 200 °C. RoHS and REACH compliant.

#### **Mechanical Specifications**

| Connection Type      | Tube        |
|----------------------|-------------|
| Tube Connection Size | 9           |
| Coupling Gender      | Male        |
| Threaded Connection  | 1/2 in Male |
| Thread Size          | 1/2in       |
| Hose Barb Connection | 4mm         |
| Wrench Size          | 21          |
| Length               | 52mm        |