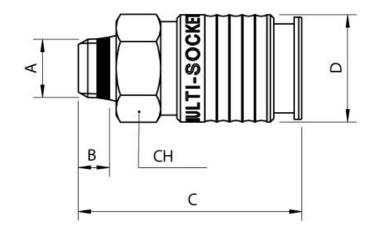

#### **Mechanical Specifications**

| Connection Type      | Tube        |
|----------------------|-------------|
| Tube Connection Size | 9           |
| Coupling Gender      | Male        |
| Threaded Connection  | 1/2 in Male |
| Thread Size          | 1/2in       |
| Hose Barb Connection | 4mm         |
| Wrench Size          | 21          |
| Length               | 52mm        |

| А   | В | С  | D  | СН | Pack. |
|-----|---|----|----|----|-------|
| 1/2 | 9 | 52 | 24 | 21 | 2     |