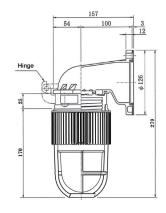

#### Material

Marine grade aluminium alloy with powder coating and PBT fiberglass reinforced body, polycarbonate diffuser and guard

## Weight

1.5Kg