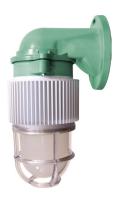

# **FG SERIES**

# **Key Features**

- Complete solution with heat sink, driver and polycarbonate diffuser
- Vibration-resistant
- Alternative to 300W incandescent bulb
- Energy savings of up to 90% compared to 300W incandescent bulb
- Long service life of 30,000 hours L70 @ 45°C (Ta) Safety, EMC and IEC compliance

#### Material

Marine grade aluminium alloy with powder coating and PBT fiberglass reinforced body, polycarbonate diffuser and guard

# **Options**

Polycarbonate clear guard (PC) Polycarbonate red guard (PR)