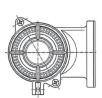

#### Material

Marine grade aluminium alloy with powder coating and PBT fiberglass reinforced body, polycarbonate diffuser and guard

# **Options**

Polycarbonate clear guard (PC) Polycarbonate red guard (PR)