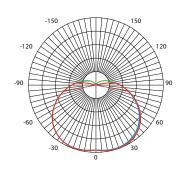

# **TECHNICAL SPECIFICATIONS**

• PC Denotes : Polycarbonate clear guard • PR Denotes : Polycarbonate red guard

Ideal Replacement:

| BH Code         | Туре          | Main Voltage      | Power | ССТ   | Beam<br>Angle | Ambient<br>Temp (Ta) | System<br>Lumen |
|-----------------|---------------|-------------------|-------|-------|---------------|----------------------|-----------------|
| IGLFGLMU03050PC | FG-LMU03050PC | 100V - 240V AC/DC | 30W   | 5000K | 180°          | -40°C ~ +45°C        | 2900lm          |
| IGLFGLMU03050PR | FG-LMU03050PC | 100V - 240V AC/DC | 30W   | 5000K | 180°          | -40°C ~ +45°C        | 2900lm          |