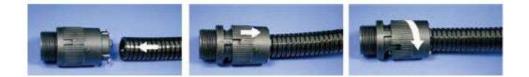

## Datasheet RS Adapter Cable Conduit Fitting

RS Stock number 755-9079

## **Dimensions - mm**

| RS Item No. | Mounting<br>Hole | Conduit Suitable | Packing      |
|-------------|------------------|------------------|--------------|
| 7559067     | 16               | 7559023          | 10 Pcs / Bag |
| 7559076     | 20               | 7559032          | 10 Pcs / Bag |
| 7559079     | 24               | 7559035          | 10 Pcs / Bag |
| 7559073     | 32               | 7559039          | 10 Pcs / Bag |