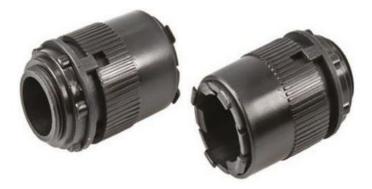

## Datasheet RS Adapter Cable Conduit Fitting

RS Stock number 755-9079

## **Dimensions - mm**

| RS Item No. | Mounting<br>Hole | Conduit Suitable | Packing      |
|-------------|------------------|------------------|--------------|
| 7559067     | 16               | 7559023          | 10 Pcs / Bag |
| 7559076     | 20               | 7559032          | 10 Pcs / Bag |
| 7559079     | 24               | 7559035          | 10 Pcs / Bag |
| 7559073     | 32               | 7559039          | 10 Pcs / Bag |