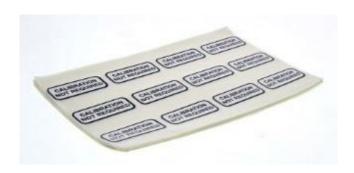

## **Datasheet**

RS Pro Adhesive Pre-Printed Black Label. Quantity:120

**RS Stock No: 1468972** 

## **Product Details**

RS Pro adhesive pre-printed label in black colour, has excellent printability, conversion and application characteristics. It is a polyester label with strong acrylic adhesive, which can be used in different industries. The label measures 40 mm x 15 mm. It comes in a pack 120.

## **Features and Benefits**

- Easy cutting and excellent adhesion on a wide variety of substrates
- Adhesive affixing method
- Black on white background.

## ENGLISH

| Specifications:   |                          |
|-------------------|--------------------------|
| Background Colour | White                    |
| Fixing Type       | Adhesive                 |
| Length            | 40 mm                    |
| Pack Quantity     | 120                      |
| Text Colour       | Black                    |
| Width             | 15 mm                    |
| Text Message      | Calibration Not Required |