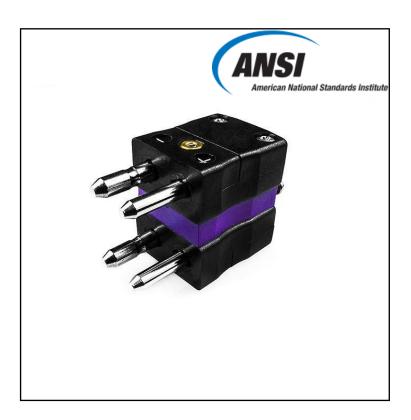

# RS PRO Standard Thermocouple Connector Duplex Plug AS-E-MD Type E ANSI

RS Stock No.: 769-1442

RS Professionally Approved Products bring to you professional quality parts across all product categories. Our product range has been tested by engineers and provides a comparable quality to the leading brands without paying a premium price.

### **Product Description**

Plugs fitted with solid thermocouple pins. Rugged glass filled polyester bodies, suitable for industrial applications.

### **Specifications**

| Thermocouple Type | E ANSI           |
|-------------------|------------------|
| Connector Type    | Duplex Plug      |
| Connector Size    | Standard         |
| Colour            | Violet           |
| Max. Temperature  | 220°C            |
| Pins              | Solid Round Pins |
| +Positive Contact | Nickel Chromium  |
| -Negative Contact | Copper Nickel    |