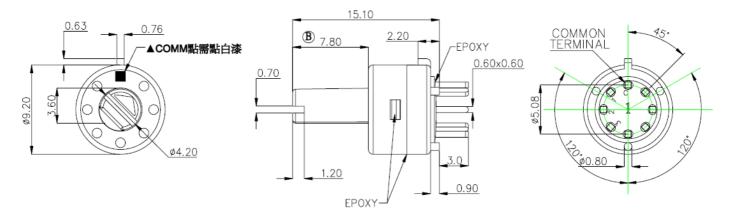

#### Dimensions – inch mm

| TRAVEL | SWITCH<br>POSITION |
|--------|--------------------|
| 45°    | C-1                |
| 90*    | C-2                |
| 135°   | C-3                |

A

RS, Professionally Approved Products, gives you professional quality parts across all products categories. Our range has been testified by engineers as giving comparable quality to that of the leading brands without paying a premium price.