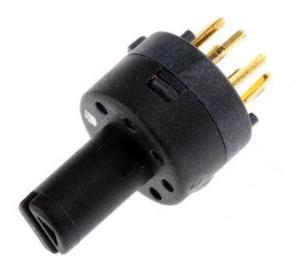

## ENGLISH

#### Datasheet Rotary Switch

RS Stock number 734-7369



### SPECIFICATIONS

ELECTRICAL RATING: 0.5A 24VDC; 0.2A 48VDC CONTACT RESISTANCE:100mΩ MAX. INSULATION RESISTANCECE:100MΩ MIN. 500VDC DIELECTRIC STRENGHT:Breakdown is not allowable; 500VAC for 1 minute OPERATING FORCE: 350±100g OPERATING LIFE: 2,000 cycles PERATING TEMPERATURE RANGE : -20°C ~ 70°C MATERIAL HOUSING: NYLON 6/6 BASE:LCP ACTUATOR: NYLON 6/6 TERMINAL: Brass gold plating.



# ENGLISH

#### Dimensions – inch mm





| TRAVEL | SWITCH<br>POSITION |
|--------|--------------------|
| 45°    | C-1                |
| 90*    | C-2                |
| 135°   | C-3                |

A

RS, Professionally Approved Products, gives you professional quality parts across all products categories. Our range has been testified by engineers as giving comparable quality to that of the leading br