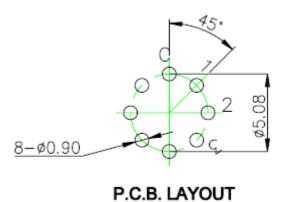

#### Dimensions – inch mm

| TRAVEL | SWITCH<br>POSITION |
|--------|--------------------|
| 45°    | C-1                |
| 90*    | C-2                |
| 135°   | C-3                |

A

RS, Professionally Approved Products, gives you professional quality parts across all products categories. Our range has been testified by engineers as giving comparable quality to that of the leading brands without paying a premium price.