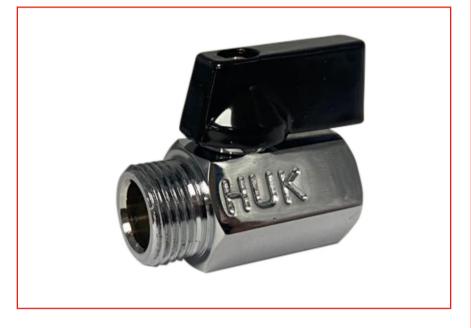

## Datasheet RS Pro Metal Ball Valves

RS Stock No: 623-5224

## Specifications:

Suitable for domestic water services, heating, air conditioning plants and compressed air systems

Minimum Working Temperature: 0°C

Maximum Working Temperature: 90°C

Valve body manufactured from brass with a bright chrome finish

Pack Quantity: 1

| Order Code | Description               |
|------------|---------------------------|
| 623-5224   | Metal Ball Valve 1/4" BSP |