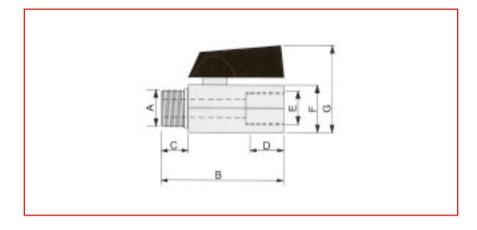

## Datasheet RS Pro Metal Ball Valves

| A        | B  | C  | D  | E        | F  | G  |
|----------|----|----|----|----------|----|----|
| mm       | mm | mm | mm | mm       | mm | mm |
| 1⁄4" BSP | 40 | 12 | 12 | 1⁄4" BSP | 20 | 35 |