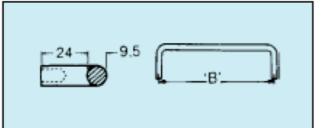

# Size 1 bar handle, Fixing centre 101.6mm

RS Stock number 502-102

#### Ordering information

| в     | Order code |
|-------|------------|
| 101,6 | 549-10007B |
| 127,0 | 549-10008K |
| 152,4 | 549-10009G |
| 203,2 | 549-10010H |

Material Finish Fixings

- : 9,5mm dia mild steel
- : Polished chrome
- ISO M5 x 10mm pan head screws and washers.
  ISO M5 Nyloc hexagon nuts, flat washers and studs