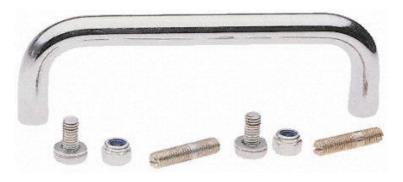

#### Ordering information

| в     | Order code |
|-------|------------|
| 101,6 | 549-10007B |
| 127,0 | 549-10008K |
| 152,4 | 549-10009G |
| 203,2 | 549-10010H |

Material Finish Fixings

- : 9,5mm dia mild steel
- : Polished chrome
- ISO M5 x 10mm pan head screws and washers.
  ISO M5 Nyloc hexagon nuts, flat washers and studs