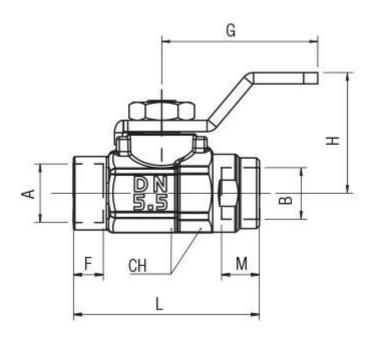

### **Mechanical Specifications**

| Attachment Type          | 1/8 in BSPP Female, 1/8 in BSPP Male |
|--------------------------|--------------------------------------|
| Compression Fitting Size | Ghinox                               |
| Threaded Connection      | Stainless Steel                      |
| Thread Size              | Ball Valve                           |
| Maximum Working Pressure | 40 bar                               |
| Nominal Flow Diameter    | 5.5mm                                |
| Handle Length            | 28mm                                 |
| Length                   | 35mm                                 |
| Wrench Size              | 14mm-15mm                            |

| Α   | В   | DN  | СН    | F   | M   | L  | G  | Н    | Pack. |
|-----|-----|-----|-------|-----|-----|----|----|------|-------|
| 1/8 | 1/8 | 5.5 | 14-15 | 8.5 | 8.5 | 35 | 28 | 21.5 | 2     |