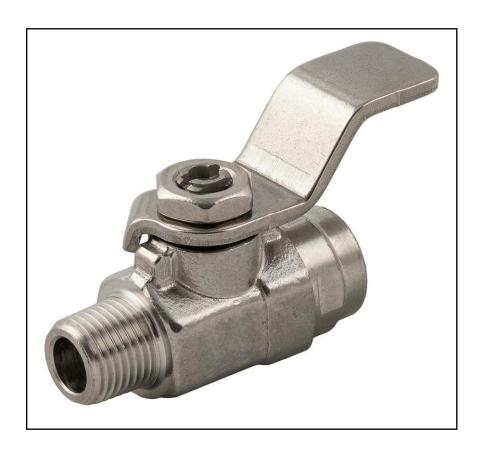

# RS PRO VALVE INOX M-F 1/8-1/8

RS Stock No.: 2312716

RS PROfessionally Approved Products bring to you professional quality parts across all product categories. Our product range has been tested by engineers and provides a comparable quality to the leading brands without paying a premium price.

#### **Product Description**

The RS PRO valve inox m-f 1/8-1/8 works in - 0.99 bar to 40 bar pressure range. It is made up of stainless steel. It has operating temperature range is from -15 °C to + 150 °C. Compatible working with Compressed air / Vacuum / Water / Oils. RoHS and REACH compliant.

### **Mechanical Specifications**

| Attachment Type          | 1/8 in BSPP Female, 1/8 in BSPP Male |
|--------------------------|--------------------------------------|
| Compression Fitting Size | Ghinox                               |
| Threaded Connection      | Stainless Steel                      |
| Thread Size              | Ball Valve                           |
| Maximum Working Pressure | 40 bar                               |
| Nominal Flow Diameter    | 5.5mm                                |
| Handle Length            | 28mm                                 |
| Length                   | 35mm                                 |
| Wrench Size              | 14mm-15mm                            |