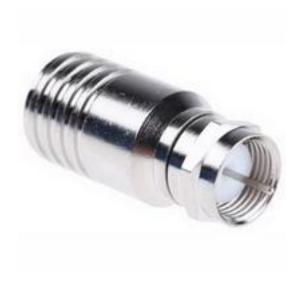

# RS Pro Straight Cable Mount F Connector, Plug, Crimp Termination, 0 to 1GHz

RS Stock No: 514-5271

#### **Product Details**

RS Pro cable mount connector plug is suitable for operating frequencies ranging from 0 - 1 GHz. This straight plug offers crimp termination. The copper contact ensures superior connectivity.