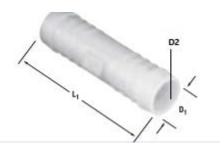

D1: Joiner Outer Diameter D2: Joiner Inner Diameter L1: Length

Unit:mm

\*Joiner Outer Diameter = Hose Inner Diameter

RS, Professionally Approved Products, gives you professional quality parts across all products categories. Our range has been testified by engineers as giving comparable quality to that of the leading brands without paying a premium price.