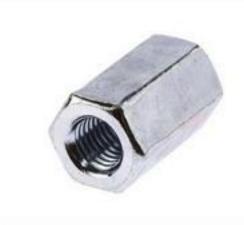

# RS Pro 30mm Bright Zinc Plated Steel Connecting Nut, M10

RS Stock No: 276-544

#### **Product Details**

RS Pro hexagonal coupling nut of 30 mm long, has a bright zinc plated A2 grade stainless steel construction for corrosion resistance. It features M10 metric internal threading to connect threaded rods.