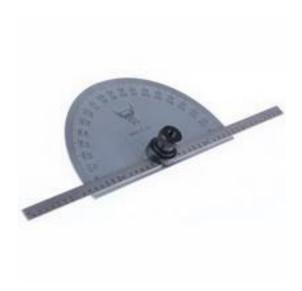

### RS Pro Imperial Protractor, 180° Range, 6in

RS Stock No: 387-0161

#### **Product Details**

RS Pro imperial protractor is a depth gauge protractor with 180° range. The protractor is designed with 6 Inch blade and has a resolution of 1°.

#### **Features and Benefits**

- 1 Inch long blade
- Metric or Imperial version available
- Determines angle of a hole or surface relative to a reference surface