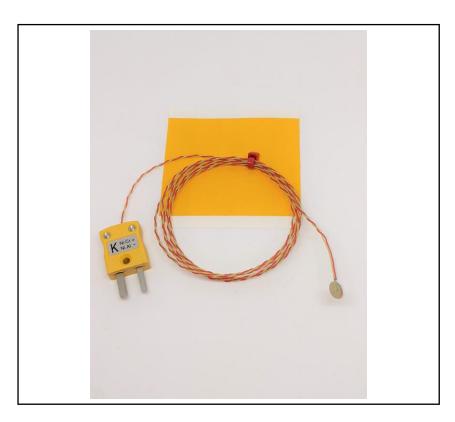

# ANSI TYPE K 'COPPER DISC' FINE WIRE THERMOCOUPLE PFA TWIN TWSITED CABLE 1/0.2MM WITH MINIATURE PLUG TERMINATION 2m

RS Stock No.: 2318486

RS Professionally Approved Products bring to you professional quality parts across all product categories. Our product range has

# **General Specifications**

| Thermocouple Type             | Туре К                                                                                                               |  |
|-------------------------------|----------------------------------------------------------------------------------------------------------------------|--|
| Temperature Measurement Range | -0°C to 200°C                                                                                                        |  |
| Construction                  | Fast response, welded exposed junction                                                                               |  |
| Measuring Junction            | Copper disc, 6.35mm diameter x 0.3mm thick                                                                           |  |
| Standards Met                 | ANSI MC96.1                                                                                                          |  |
| Accessory's                   | Supplied with high temperature adhesive kapton strips (13x18mm x 5) for quick and easy attachment to surface/process |  |
| Application                   | Ideal for test & development applications                                                                            |  |

# **Mechanical Specifications**

| Termination Type | Miniature Plug |
|------------------|----------------|
| Cable Length     | 2m             |
| Cable Insulation | PFA 1/0.2mm    |