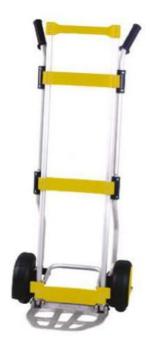

## **HEAVY DUTY ALUMINIUM SACK TRUCK**

RS Stock number 789-8514

270kg load capacity

Quickly & easily folds for compact storage & transportation. The toe plate, wheels & handles fold into the sack truck with a simple move of the handles. 2 x 200mm puncture-proof rubber wheels. Folding toe plate size: 310W x 310D mm.

| Overall Size – Open | Overall Size – Folded | Weight | Model  |
|---------------------|-----------------------|--------|--------|
| H x W x D mm        | H x W x D mm          | kg     |        |
| 1150 x 480 x 520    | 1165 x 435 x 145      | 6      | GI270H |