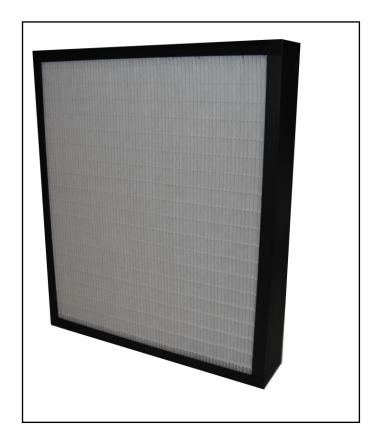

# RS PRO Neatpleat 50 12x12x2 Plastic Frame

RS Stock No.: 2560636

RS Professionally Approved Products bring to you professional quality parts across all product categories. Our product range has been tested by engineers and provides a comparable quality to the leading brands without paying a premium price.

## **Product Description**

Fine Grade minipleat panel filters, utilising hydrophobic paper media and a high surface area to deliver good levels of filtration at a low pressure drop deficit.