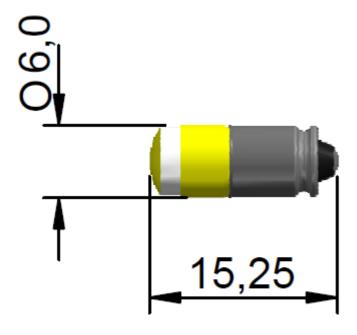

### **Datasheet**

# **ENGLISH**

# **Yellow Midget Groove LED Indicator Lamp**

RS Stock number 204-732

#### **Dimensions (mm):**



### **Specifications:**

| LED/Multiled     | Multiled         | Optimum voltage (V)      | 28vac/dc      | Intensity | 45mcd |
|------------------|------------------|--------------------------|---------------|-----------|-------|
| Mounting Size    | TI 3/4           | Rectifier                | Half Wave     |           |       |
| Mounting Finish  |                  | AC current               | 15mA          |           |       |
| Protection       | Protection Diode | DC current               | 20mA          |           |       |
| Mount Holder     | Midget Groove    | Voltage Tolerance (%)    | 10%           |           |       |
| Chip Qty         | 6                | Optimum temperature (°C) | -30°C+65°C    |           |       |
| Indicator colour | Yellow           | Storage temp