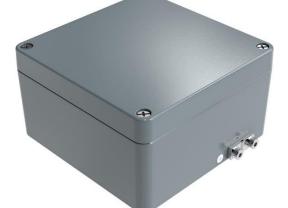

## Datasheet RS PRO Aluminium die-cast EX Enclosure, silver grey, IP66, ATEX

Stock No: 2131642

## **Technical Specifications:**

| Material          | DIN EN 1706 EN AC-Alsi 12 (Fe)                                                            |
|-------------------|-------------------------------------------------------------------------------------------|
| Colour            | Powder coating, RAL 7001, silver grey                                                     |
| Dimension         | 160 x 160 x 91 mm (HxWxL)                                                                 |
| NEMA              | 1, 3S, 4x, 12                                                                             |
| IP Rating         | IP66                                                                                      |
| Impact resistance | IK 09 in reference to EN 60068-2-75                                                       |
| Seal              | Polyurethane seal                                                                         |
| Temperature range | -50° up to +125°C                                                                         |
| Approvals         | ATEX, IEC Ex, EAC-approved<br>UL 508 A, Maritime Register of shipping,<br>Lloyds register |

## rspro.com

Features & Benefits:

• incl. in delivery: base, lid, seal, captive +/- stainless steel screws, 4 cooper plated earthing screws

- Ex-U certified enclosure for chemical and hazardous atmospheres
- EMC base shielded enclosure (even in standard execution more than 90-99% attenuation)
- high level of corrosion protection by use of alloy with low copper content
- watertight solution for outdoor and indoor application