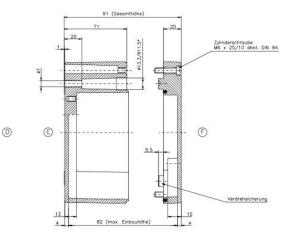

## **Dimensional line drawings**

## **Technical Specifications:**

| Material          | DIN EN 1706 EN AC-Alsi 12 (Fe)                                                            |
|-------------------|-------------------------------------------------------------------------------------------|
| Colour            | Powder coating, RAL 7001, silver grey                                                     |
| Dimension         | 160 x 160 x 91 mm (HxWxL)                                                                 |
| NEMA              | 1, 3S, 4x, 12                                                                             |
| IP Rating         | IP66                                                                                      |
| Impact resistance | IK 09 in reference to EN 60068-2-75                                                       |
| Seal              | Polyurethane seal                                                                         |
| Temperature range | -50° up to +125°C                                                                         |
| Approvals         | ATEX, IEC Ex, EAC-approved<br>UL 508 A, Maritime Register of shipping,<br>Lloyds register |