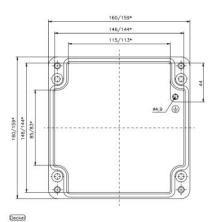

| Polyurethane seal                                                                         |
| Temperature range | -50° up to +125°C                                                                         |
| Approvals         | ATEX, IEC Ex, EAC-approved<br>UL 508 A, Maritime Register of shipping,<br>Lloyds register |

## rspro.com

Features & Benefits:

• incl. in delivery: base, lid, seal, captive +/- stainless steel screws, 4 cooper plated earthing screws

- Ex-U certified enclosure for chemical and hazardous atmospheres
- EMC base shielded enclosure (even in standard execution more than 90-99% attenuation)
- high level of corrosion protection by use of alloy with low copper content
- watertight solution for outdoor and indoor application

## **Dimensional line drawings**