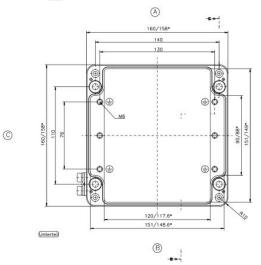

## **Dimensional line drawings**

## **Technical Specifications:**

| Material          | DIN EN 1706 EN AC-Alsi 12 (Fe)                                                            |
|-------------------|-------------------------------------------------------------------------------------------|
| Colour            | Powder coating, RAL 7001, silver grey                                                     |
| Dimension         | 160 x 160 x 91 mm (HxWxL)                                                                 |
| NEMA              | 1, 3S, 4x, 12                                                                             |
| IP Rating         | IP66                                                                                      |
| Impact resistance | IK 09 in reference to EN 60068-2-75                                                       |
| Seal              | Polyurethane seal                                                                         |
| Temperature range | -50° up to +125°C                                                                         |
| Approvals         | ATEX, IEC Ex, EAC-approved<br>UL 508 A, Maritime Register of shipping,<br>Lloyds register |