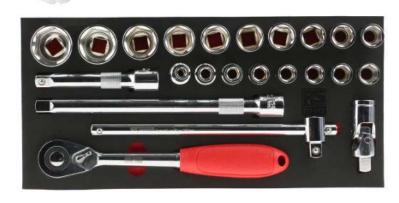

# RS PRO 23 Piece Socket Set, 1/2 in Square Drive

RS Stock No.: 833-5950

RS Professionally Approved Products bring to you professional quality parts across all product categories. Our product range has been tested by engineers and provides a comparable quality to the leading brands without paying a premium price.

#### **Product Description**

From RS PRO, this 23 piece square drive socket set features a solid steel construction for excellent strength and durability. With a reversible ratchet handle, extension bars and a selection of common sized sockets, this socket set is versatile enough to handle almost any application.

#### **General Specifications**

| Set Type         | Socket & Wrench Set                                                                  |
|------------------|--------------------------------------------------------------------------------------|
| Drive Type       | Square                                                                               |
| Number of Pieces | 23                                                                                   |
| Set Contents     | 2 x Extensions, 1 x Ratchet, 1 x Sliding T-Bar, 18 x<br>Sockets, 1 x Universal Joint |
| Finish           | Chrome                                                                               |
| Material         | Steel                                                                                |
| Applications     | Maintenance engineer, Automechanic, Industrial engineer                              |