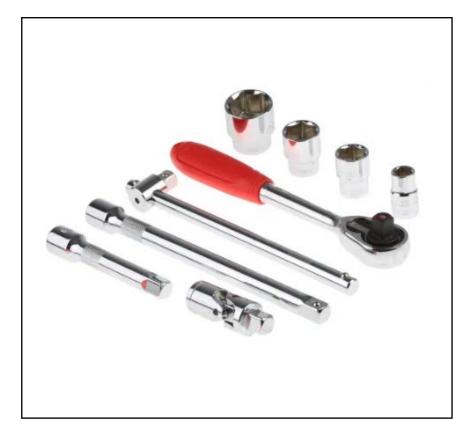

#### **Product Description**

From RS PRO, this 23 piece square drive socket set features a solid steel construction for excellent strength and durability. With a reversible ratchet handle, extension bars and a selection of common sized sockets, this socket set is versatile enough to handle almost any application.

#### **General Specifications**

| Set Type         | Socket & Wrench Set                                                                  |
|------------------|--------------------------------------------------------------------------------------|
| Drive Type       | Square                                                                               |
| Number of Pieces | 23                                                                                   |
| Set Contents     | 2 x Extensions, 1 x Ratchet, 1 x Sliding T-Bar, 18 x<br>Sockets, 1 x Universal Joint |
| Finish           | Chrome                                                                               |
| Material         | Steel                                                                                |
| Applications     | Maintenance engineer, Automechanic, Industrial engineer                              |