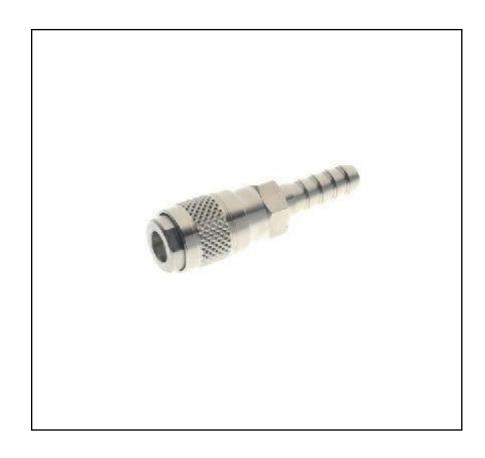

# RS PRO SOCKET WITH REST FOR RUBBER HOSE ISO 6150 A6

RS Stock No.: 2312495

#### **Product Description**

The RS PRO socket with rest for rubber hose works in 0 to 10 bar pressure range. It mainly used in compressed air & tools, pneumatic & fluid technology, food & beverages. It is available in nickel-plated brass. Used for compressed air and for moulding injection cooling system.

#### **Mechanical Specifications**

| Maximum Working Pressure | 10bar  |
|--------------------------|--------|
| Connector Gender         | Female |
| Hose Outer Diameter      | 13mm   |
| Wrench Size              | 11mm   |