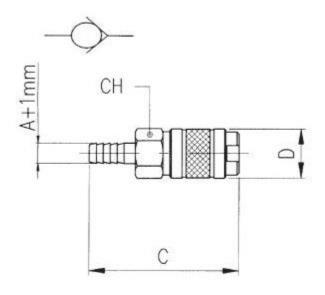

| Α | С    | D  | СН | Pack. |
|---|------|----|----|-------|
| 4 | 46.5 | 13 | 11 | 10    |